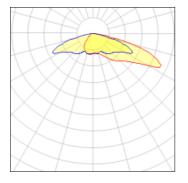

#### Light output 1 (integrated)

| Lamp type          | LED     | CCT         | 3000 K |
|--------------------|---------|-------------|--------|
| Nominal lamp power | 75.2 W  | CRI         | 75     |
| Total flux         | 7440 lm | LOR         | 100%   |
| Luminous efficacy  | 99 lm/W | Total power | 75.2 W |