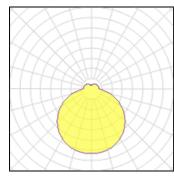

## Light output 1 (integrated)

| Lamp type          | LED      | CCT         | 4000 K |
|--------------------|----------|-------------|--------|
| Nominal lamp power | 24 W     | CRI         | 80     |
| Total flux         | 2550 lm  | LOR         | 42%    |
| Luminous efficacy  | 106 lm/W | ULOR        | 12%    |
|                    |          | Total power | 24 W   |