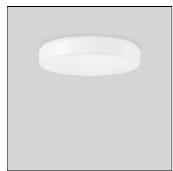

## Product data sheet

FLAT POLYMERO KREIS 311613.002.5

RZB

Series: FLAT POLYMERO KREIS Decorative round surface-mounted luminaire. Base: metal, powder-coated. Diffuser made of non-yellowing plastic (PMMA), opal. Diffuser fastening: patented push system. Suitable for Ceiling mounting, Wall (surface). Colour: white Diameter: 515 mm Height: 98 mm Lamp: LED Socket: without socket Colour temperature: 4000K Colour rendering index (CRI): 80 System power: 24 W Rated luminous flux: 2550 lm Beam angle Down: 124° Luminous efficiency: 106 lm/W Control gear: Regulated power supply Protection class: I Type of protection: IP 40

Mounting mode

Ceiling mounted

Shape and measurements

Height: 3.86 in Diameter: 20.28 in

Adjustability

Fixed

Electric

System power: 24 W