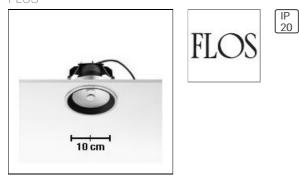

## Product data sheet

WAN DOWNLIGHT 03.6152/CDM-TM/20W/35W/58° FLOS

Ceiling recessed lighting providing direct light. Aluminium body. Provide by two different ring due to fix the safety tempered glass, in shiny black and enameled green.

| <b>V</b> |                        |                       |
|----------|------------------------|-----------------------|
|          | Mounting mode          | Electric              |
|          | Ceiling mounted        | System power: 22-35 W |
|          | Shape and measurements | Protection            |
|          | Length: 4.45 in        | IP: 20                |
|          | Width: 4.45 in         |                       |

Adjustability

Height: 3.54 in

Fixed