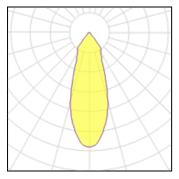

### 035444

ARLIGHT RUS LLC

Recessed downlight. Power 10 W, luminous flux 875 lm, 88 lm/W, daytime 4000 K, CRI>90, UGR<16, angle 38°, supply voltage 230 V. Black round aluminum housing, protection degree IP20. Size: diameter 82 mm, height 76 mm. Recessed mounting, installation hole: diameter 76 mm. Driver 20-40 V, 250 mA, ripple <2%.

#### Light output 1 (integrated)

| Lamp type          | LED     | CCT         | 4000 K |
|--------------------|---------|-------------|--------|
| Nominal lamp power | 10 W    | CRI         | 90     |
| Total flux         | 875 lm  | LOR         | 100%   |
| Luminous efficacy  | 88 lm/W | Total power | 10 W   |