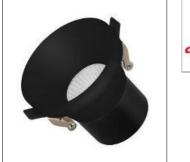

### 035444

ARLIGHT RUS LLC

Recessed downlight. Power 10 W, luminous flux 875 lm, 88 lm/W, daytime 4000 K, CRI>90, UGR<16, angle 38°, supply voltage 230 V. Black round aluminum housing, protection degree IP20. Size: diameter 82 mm, height 76 mm. Recessed mounting, installation hole: diameter 76 mm. Driver 20-40 V, 250 mA, ripple <2%.

#### Mounting mode

Ceiling recessed

Shape and measurements

Height: 2.99 in Diameter: 3.23 in

Adjustability

Fixed