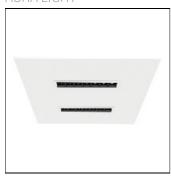

## Product data sheet

BRAHE PANEL RE 595X595 2XLINEAR LS 2600 DALI 830 WHITE C4L-3M 32208302620

**AURA LIGHT** 

Brahe Panel is a LED-panel equipped with two 300x60 mm downlights with the latest LED technology for maximum efficiency and optimal light distribution. Its high-quality lens and reflector technology minimize glare and provide precise and pleasant lighting. INFO to the lighting designer: Please note that the light openings cannot be controlled separately in practice, as both downlights are controlled together by a 1-channel driver. However, it is possible to order a version with separate control upon request.