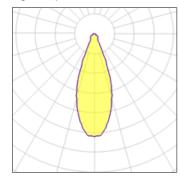

## Light output 1

## 1 x Halogen low voltage lamp without reflector

| Nominal lamp power | 50 W    | Socket      | Gx5.3   |
|--------------------|---------|-------------|---------|
| Lamp flux          | 1054 lm | LOR         | 100%    |
| Luminous efficacy  | 21 lm/W | Total flux  | 1055 lm |
| CCT                | 3000 K  | Total power | 50 W    |
| CRI                | 99      |             |         |