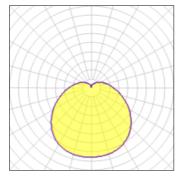

## Light output 1 (integrated)

| Lamp type          | LED     | CCT         | 3000 K |
|--------------------|---------|-------------|--------|
| Nominal lamp power | 11 W    | CRI         | 80     |
| Total flux         | 769 lm  | LOR         | 100%   |
| Luminous efficacy  | 70 lm/W | ULOR        | 20%    |
|                    |         | Total power | 11 W   |