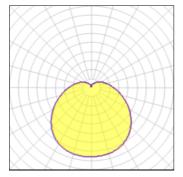

# Light output 2 (integrated)

| Lamp type          | LED     | CCT         | 3000 K |
|--------------------|---------|-------------|--------|
| Nominal lamp power | 11 W    | CRI         | 80     |
| Total flux         | 769 lm  | LOR         | 100%   |
| Luminous efficacy  | 70 lm/W | ULOR        | 20%    |
|                    |         | Total power | 11 W   |