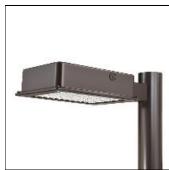

## Product data sheet

RV RIDGEVIEW LED LDRV-SL4-E01-E-7030-HSS

**COOPER LIGHTING** 

One-piece, die-cast aluminum housing can be pole or wall-mounted, Optical design creates consistent distribution and scalability, Choice of 12 high-efficiency, patented AccuLED Optics™, Standard in 4000K (+/- 275K) CCT and nominal 70 CRI, Suitable for operation in -40°C to 40°C ambient environments, 120-277V 50/60Hz, 347V 60Hz or 480V 60Hz operation, Proprietary circuit module withstands 10kV of transient line surge, Optional battery pack and bi-level switching, Five-year warranty

Mounting mode

Pole top mounted

Shape and measurements

Length: 2.04 in Width: 12.00 in Height: 1.20 in

Adjustability

Fixed

Electric

System power: 24.7 W