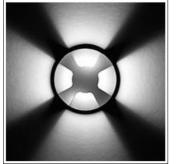

## Product data sheet

SIGMA LED 518072 FLOS

• Recessed light for outdoor installation on wall, ceiling or ground. • Configuration: turned aluminium body (EN AW 6060) with 15 micron anodizing for high resistance to corrosion. Caps and flat frame in 316L stainless steel.