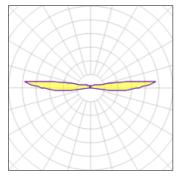

## Light output 1 (integrated)

| Lamp type          | LED     | CCT         | 4000 K |
|--------------------|---------|-------------|--------|
| Nominal lamp power | 3.4 W   | CRI         | 80     |
| Total flux         | 72 lm   | LOR         | 100%   |
| Luminous efficacy  | 21 lm/W | ULOR        | 75%    |
|                    |         | Total power | 3.4 W  |