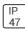

## Product data sheet

LDRT8B LED 8" ROUND RECESSED RETROFIT DOWNLIGHT LD8B10D010 ER8B10835 8LBN0WMH

**COOPER LIGHTING** 







Retrofit, remodel, install from below, downlight or wall wash, Excellent light control and low aperture brightness, Available for shallow or standard plenums; ENERGY STAR® qualified, Spun aluminum reflectors in a variety of finishes, 6 color temperatures: 2400K, 2700K, 3000K, 3500K, 4000K and 5000K CCT, CRI: 80, 90 or 97; D2W™ option from 3000K to 1850K, W2N Tunable White 2700K-6500K or 2000K-5000K, Lumens: 1,000-20,000; 0-10V dimming down to 1%, WaveLinx and DLVP connected lighting systems compatibility, 5-year warranty

## Light output 1 (integrated)



| Lamp type          | LED      | CCT         | 3500 K |
|--------------------|----------|-------------|--------|
| Nominal lamp power | 10.2 W   | CRI         | 80     |
| Total flux         | 1017 lm  | LOR         | 100%   |
| Lumino