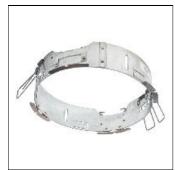

Mounting mode

Ceiling recessed

Shape and measurements

Height: 0.39 in Diameter: 8.00 in

Adjustability

Fixed

Electric

System power: 10.2 W