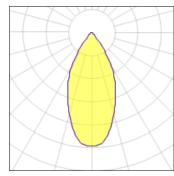

## Light output 1 (integrated)

| Lamp type          | LED      | CCT         | 3500 K |
|--------------------|----------|-------------|--------|
| Nominal lamp power | 10.2 W   | CRI         | 80     |
| Total flux         | 1017 lm  | LOR         | 100%   |
| Luminous efficacy  | 100 lm/W | Total power | 10.2 W |