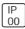

## Product data sheet

H0125 HPMV 125W BULB LAMP NL150RMS

NIKKON







NIKKON NL150 RMS H0125 Lowbay c/w HPMV 125W Bulb Lamp

## Light output 1



| 1 x High pressure mercury vapour | r lamp |
|----------------------------------|--------|
|----------------------------------|--------|

| - '                |         |             |         |
|--------------------|---------|-------------|---------|
| Nominal lamp power | 125 W   | Socket      | E27     |
| Lamp flux          | 6300 lm | LOR         | 54%     |
| Luminous efficacy  | 25 lm/W | Total flux  | 3424 lm |
| CCT                | 4200 K  | Total power | 135 W   |
| CRI                | 50      |             |         |

Mounting mode

Ceiling recessed

Shape and measurements

Length: 3.94 in Width: 3.94 in Height: 3.94 in

Adjustability

Fixed

Electric

System power: 135 W

Protection

IP: 00