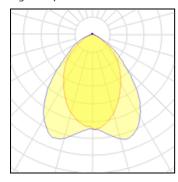

## Light output 1

| 1 x High pressure mercury vapour | r lamp |
|----------------------------------|--------|
|----------------------------------|--------|

| - '                |         |             |         |
|--------------------|---------|-------------|---------|
| Nominal lamp power | 125 W   | Socket      | E27     |
| Lamp flux          | 6300 lm | LOR         | 54%     |
| Luminous efficacy  | 25 lm/W | Total flux  | 3424 lm |
| CCT                | 4200 K  | Total power | 135 W   |
| CRI                | 50      |             |         |