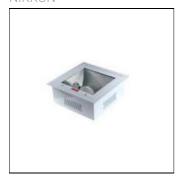

## Product data sheet

H0125 HPMV 125W BULB LAMP NL150RMS

NIKKON

NIKKON NL150 RMS H0125 Lowbay c/w HPMV 125W Bulb Lamp

Mounting mode

Ceiling recessed

Shape and measurements

Length: 3.94 in Width: 3.94 in Height: 3.94 in

Adjustability

Fixed

Electric

System power: 135 W