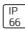

## Product data sheet

230W LED FLOODLIGHT (NB19) TYPE 3 (3000K) S2266 LEDXION K10119

NIKKON







NIKKON S2266 LEDXION K10119 230W LED Floodlight (NB19) Type 3 (3000K)

## Light output 1



| I x LED            |   |
|--------------------|---|
| Nominal lamp power |   |
| Lamp flux          | 3 |
| Luminous efficacy  | 1 |
| CCT                |   |
| CRI                |   |

| 230 W    | LOR         | 94%      |
|----------|-------------|----------|
| 80800 lm | Total flux  | 28984 lm |
| 16 lm/W  | Total power | 249.19 W |
| 2962 K   |             |          |

Mounting mode

Pole top mounted

Shape and measurements

Length: 3.94 in Width: 3.94 in Height: 3.94 in

Adjustability

Tiltable

Electric

System power: 249.19 W

99

Protection

IP: 66