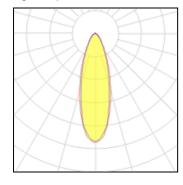

## Light output 1

| I x LED            |   |
|--------------------|---|
| Nominal lamp power |   |
| Lamp flux          | 3 |
| Luminous efficacy  | 1 |
| CCT                |   |
| CRI                |   |

| 230 W    | LOR         | 94%      |
|----------|-------------|----------|
| 80800 lm | Total flux  | 28984 lm |
| 16 lm/W  | Total power | 249.19 W |
| 2962 K   |             |          |

Mounting mode