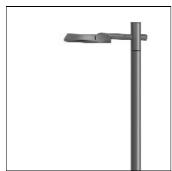

## Product data sheet

RFL530-SE [S70] IP66:LED-24/48W/3K 111-0234

WE-EF

IP66, Class I. IK07. Marine-grade, die-cast aluminium alloy. 5CE superior corrosion protection including PCS hardware. Silicone CCG® Controlled Compression Gasket. Non-reflecting safety glass lens, hinged with safety switch. Integral EC electronic converter in thermally separated compartment. CAD-optimised optics for superior illumination and glare control. OLC® One LED Concept. Factory installed LED circuit board. The luminaire is factory-sealed and does not need to be opened during installation.

LOR Total flux Total power

86%

54 W

5966 lm

Mounting mode

Pole integrated

Shape and measurements

Height: 3.15 in Diameter: 18.11 in Weight: 9.3 kg Electric