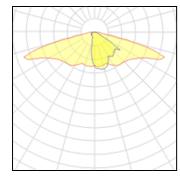

LOR Total flux Total power

86%

54 W

5966 lm

Mounting mode

Pole integrated

Shape and measurements

Height: 3.15 in Diameter: 18.11 in Weight: 9.3 kg Electric