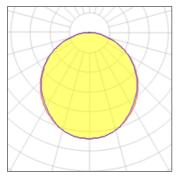

#### Light output 1 (integrated)

| Lamp type          | LED     | CCT         | 3000 K |
|--------------------|---------|-------------|--------|
| Nominal lamp power | 41 W    | CRI         | 80     |
| Total flux         | 2250 lm | LOR         | 100%   |
| Luminous efficacy  | 55 lm/W | Total power | 41 W   |