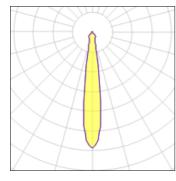

## Light output 1 (integrated)

| Lamp type          | LED     | CCT         | 2700 K |
|--------------------|---------|-------------|--------|
| Nominal lamp power | 28.5 W  | CRI         | 90     |
| Total flux         | 1913 lm | LOR         | 99%    |
| Luminous efficacy  | 67 lm/W | Total power | 28.5 W |