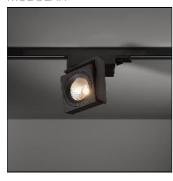

## Product data sheet

SINGLE SQUARE LED 2700K SPOT TRE DIM GI BLACK STRUC 11402032

MODULAR

All the right angles Single square is a real player that likes to go to town on its hinge points and square corners which are incorporated into the design. This means that this fixture is a versatile and highly directional spotlight, which is installed using the rail system. Single square is chiefly used in retail projects. Thanks to the integration of the new M-LED 111 and the relevant LED gear, Single square has become an extremely high performing and ideal retail spotlight.

Mounting mode

Ceiling mounted, Contact rail

Shape and measurements

Length: 4.92 in Width: 4.92 in Height: 1.57 in

Adjustability

Rotatable, Tiltable

Electric

System power: 28.5 W