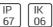

## Product data sheet

RHO LED 517143

FLOS









• Recessed light for outdoor installation on wall, ceiling or ground. • Configuration: turned aluminium body (EN AW 6060) with 15 micron anodizing for high resistance to corrosion. Methacrylate diffuser.

## Light output 1 (integrated)



| Lamp type          | LED    | CCT         | 3000 K |
|--------------------|--------|-------------|--------|
| Nominal lamp power | 2.3 W  | CRI         | 80     |
| Total flux         | 12 lm  | LOR         | 100%   |
| Luminous efficacy  | 5 lm/W | ULOR        | 17%    |
|                    |        | Total power | 2 3 W  |

Mounting mode

Ceiling recessed

Shape and measurements

Length: 1.93 in Width: 1.93 in Height: 2.05 in

Adjustability

Fixed

Electric

System power: 2.3 W Appliance Class: III

Protection

IP: 67 IK: 06