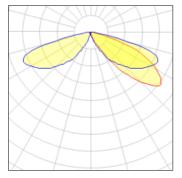

## Light output 1 (integrated)

| Lamp type          | LED     | CCT         | 3000 K |
|--------------------|---------|-------------|--------|
| Nominal lamp power | 40 W    | CRI         | 70     |
| Total flux         | 3509 lm | LOR         | 100%   |
| Luminous efficacy  | 88 lm/W | Total power | 40 W   |