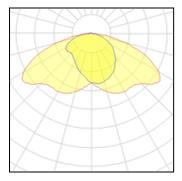

## 1 x High pressure sodium vapour lamp

| Nominal lamp power | 70 W    | LOR         | 83%     |
|--------------------|---------|-------------|---------|
| Lamp flux          | 5600 lm | Total flux  | 4654 lm |
| Luminous efficacy  | 56 lm/W | Total power | 83 W    |
| CCT                | 2000 K  |             |         |
| CRI                | 25      |             |         |
|                    |         |             |         |