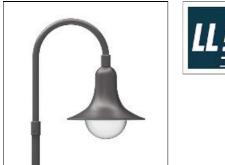

## Product data sheet

PAULA VI 9.646.2152.05 LEIPZIGER LEUCHTEN

Recommended mounting height 4.50 - 6.00 m, other heigts please inquire. - High-quality mirror optics guarantee excellent illumination and glare protection - Aluminium luminaire body, inside white, outside painted in colour - Aluminium unit carrier, painted white - Special reflector made of highest grade aluminium, burnished, anodized - Impact-resistant polycarbonate attachment, UV-stabilized, transparent or beaded - Easy installation with adapter jack -Available in any RAL or DB colour without surcharge - Scope of supply includes painted special steel brackets - please order pole dia. 76 mm separately Voltage: 230V 50Hz Protected to: IP 55 Protection class: I/II Made to DIN VDE 0711 Luminaires generally compensated

| Mounting mode          | Electric              |
|------------------------|-----------------------|
| Pole top mounted       | System power: 62-83 W |
| Shape and measurements | Protection            |
| Height: 28.74 in       | IP: 55                |
| Diameter: 28.74 in     |                       |