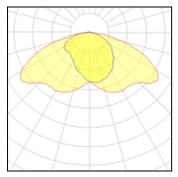

## 1 x High pressure sodium vapour lamp

| Nominal lamp power | 50 W    | LOR         | 83%     |
|--------------------|---------|-------------|---------|
| Lamp flux          | 3500 lm | Total flux  | 2909 lm |
| Luminous efficacy  | 47 lm/W | Total power | 62 W    |
| CCT                | 2000 K  |             |         |
| CRI                | 25      |             |         |
|                    |         |             |         |