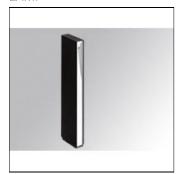

# Product data sheet

SETI SPOT IND 1200 WW BK. SE1120I07SP830NBW

LAMP

Bollard model SETI SPOT IND 1200 WW BK., LAMP brand. Made of exterior textured black and interior textured white painted extruded aluminium. Model for LED HIGH-POWER, with warm white colour temperature and control gear included. IP65, IK08 protection rating. Insulation class II.

#### Mounting mode

Standing / Bollard

### Shape and measurements

Length: 1.57 in Width: 4.72 in Height: 8.86 in