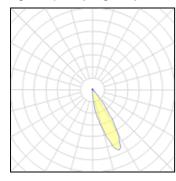

# Light output 1 (integrated)

| Lamp type          | LED     | CCT         | 3000 K |
|--------------------|---------|-------------|--------|
| Nominal lamp power | 4.1 W   | CRI         | 80     |
| Total flux         | 107 lm  | LOR         | 100%   |
| Luminous efficacy  | 26 lm/W | ULOR        | 19%    |
|                    |         | Total power | 4 1 W  |