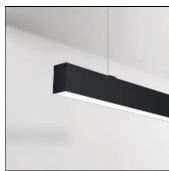

## NOTUS 17 LINEAR LED 596MM

830

**BRIGHT SPECIAL LIGHTING** 

Housing:Extruded aluminium Diffuser:Matt opal cover of extruded PMMA Control Gear:Built-in electronic power supply Watt:Max 131.2W Transmittance:70% IP:40 IK:04 • Optional accessories • LED replacement with tools Colors -10 White -20 Black -90 Anoxal matt Wood 1 Wood 2

#### Mounting mode

Ceiling mounted, Pendant

#### Shape and measurements

Length: 23.23 in Width: 1.89 in Height: 4.09 in

#### Design

Material impression: Aluminum, Wood

Color of housing: Black, White, Anthracite / graphite