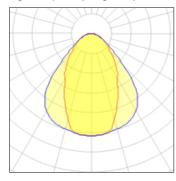

## Light output 1 (integrated)

| Lamp type          | LED     | CCT         | 3000 K |
|--------------------|---------|-------------|--------|
| Nominal lamp power | 24 W    | CRI         | 80     |
| Total flux         | 1700 lm | LOR         | 100%   |
| Luminous efficacy  | 71 lm/W | Total power | 24 W   |