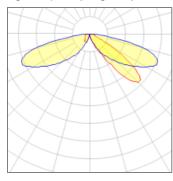

## Light output 1 (integrated)

| Lamp type          | LED     | CCT         | 2700 K |
|--------------------|---------|-------------|--------|
| Nominal lamp power | 96 W    | CRI         | 80     |
| Total flux         | 7454 lm | LOR         | 100%   |
| Luminous efficacy  | 78 lm/W | Total power | 96 W   |