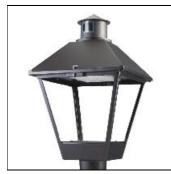

## Product data sheet

LXF/LXT LEXINGTON HID/LED LXF.LXT-PA1-100-827-U-T2U

COOPER LIGHTING

Aluminum housing, top, and base, Greater than 98% life at 60,000 hours ( $40^{\circ}$ C) (LED), Up to 140 lumens per watt, Lumen packages ranging from 2,000 – 11,000 lumens, Self-aligning pole-top fitter fits 2-3/8" and 3" O.D. tenons, Optional NEMA photocontrol receptacle, Five-year warranty (LED)