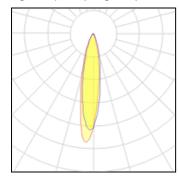

## Product data sheet

BLAZE HANDRAIL 3W 4000K BLAZE HANDRAIL 3W 4000K

SAAS INSTRUMENTS

IP 65

The saas blaze handrail is one of our newest additions to the blaze-family. As the name suggests, it's perfect for integration into handrails. Compared to a profile light, this fixture gives a more focused light. In addition to the regular lens there are asymmetrical and opal options available. An installation accessory that lets you install the fixture in round handrails is also available. Available in black or aluminium.