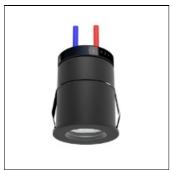

## Product data sheet

BLAZE HANDRAIL 3W 4000K BLAZE HANDRAIL 3W 4000K

SAAS INSTRUMENTS

IP 65

The saas blaze handrail is one of our newest additions to the blaze-family. As the name suggests, it's perfect for integration into handrails. Compared to a profile light, this fixture gives a more focused light. In addition to the regular lens there are asymmetrical and opal options available. An installation accessory that lets you install the fixture in round handrails is also available. Available in black or aluminium.

Mounting mode

Ceiling recessed

Shape and measurements

Height: 1.14 in Diameter: 0.87 in

Adjustability

Fixed

Electric

System power: 3 W