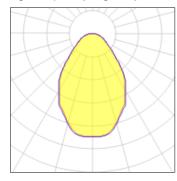

## Light output 1 (integrated)

| Lamp type          | LED     | CCT         | 3000 K |
|--------------------|---------|-------------|--------|
| Nominal lamp power | 12 W    | CRI         | 80     |
| Total flux         | 720 lm  | LOR         | 100%   |
| Luminous efficacy  | 60 lm/W | Total power | 12 W   |