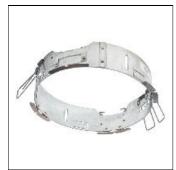

## Product data sheet

LDRT8B LED 8" ROUND RECESSED RETROFIT DOWNLIGHT LD8B10D010 ER8B10927 8LBW0WMH

**COOPER LIGHTING** 

Retrofit, remodel, install from below, downlight or wall wash, Excellent light control and low aperture brightness, Available for shallow or standard plenums; ENERGY STAR® qualified, Spun aluminum reflectors in a variety of finishes, 6 color temperatures: 2400K, 2700K, 3000K, 3500K, 4000K and 5000K CCT, CRI: 80, 90 or 97; D2W™ option from 3000K to 1850K, W2N Tunable White 2700K-6500K or 2000K-5000K, Lumens: 1,000-20,000; 0-10V dimming down to 1%, WaveLinx and DLVP connected lighting systems compatibility, 5-year warranty

Mounting mode

Ceiling recessed

Shape and measurements

Height: 0.39 in Diameter: 8.00 in

Adjustability

Fixed

Electric

System power: 10.2 W