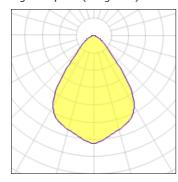

## Light output 1 (integrated)

| Lamp type          | LED     | CCT         | 2700 K |
|--------------------|---------|-------------|--------|
| Nominal lamp power | 10.2 W  | CRI         | 90     |
| Total flux         | 863 lm  | LOR         | 100%   |
| Luminous efficacy  | 85 lm/W | Total power | 10.2 W |