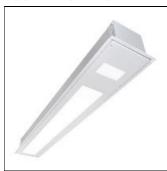

## Product data sheet

MNAE MEDICAL NARROW AMBIENT EXAM MNAE-G-48-LD4-EXAMLO-40

**COOPER LIGHTING** 

Recessed grid 8" on center. Use the DFCL for hard ceilings, 7.5W maximum LED MR16 reading light, with full rotation and swivel, Choose from 3 illumination levels for the ambient exam function, IP65 optional for dusts and water ingress protection, NSF listing and anti-microbial finish for sterile environments, Amber night light and several white color temperatures available, Low voltage relay available for pillow switch control, Emergency battery also available