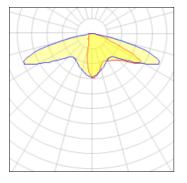

## Light output 1 (integrated)

| Lamp type          | LED      | CCT         | 2200 K |
|--------------------|----------|-------------|--------|
| Nominal lamp power | 166 W    | CRI         | 70     |
| Total flux         | 15876 lm | LOR         | 100%   |
| Luminous efficacy  | 96 lm/W  | Total power | 166 W  |