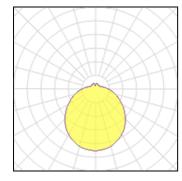

## Light output 1 (integrated)

| Lamp type          | LED      | CCT         | 3000 K |
|--------------------|----------|-------------|--------|
| Nominal lamp power | 14 W     | CRI         | 80     |
| Total flux         | 1450 lm  | LOR         | 100%   |
| Luminous efficacy  | 104 lm/W | ULOR        | 16%    |
|                    |          | Total power | 14 W   |