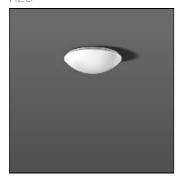

## Product data sheet

FLAT POLYMERO 311627.002.7

RZB

Series: FLAT POLYMERO Decorative round surface-mounted luminaire. Base: metal, powder-coated. Diffuser made of non-yellowing plastic (PMMA), opal. Diffuser fastening: patented push system. Suitable for ceiling mounting, wall (surface). Colour: white Diameter: 300 mm Height: 100 mm Lamp: LED Socket: without socket Colour temperature: 3000K Colour rendering index (CRI): 80 System power: 14 W Rated luminous flux: 1450 Im Luminous efficiency: 104 Im/W Control gear: Regulated power supply Protection class: I Type of protection: IP 40

Mounting mode

Ceiling mounted

Shape and measurements

Height: 3.94 in Diameter: 11.81 in

Adjustability

Fixed

Electric

System power: 14 W