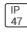

## Product data sheet

RV RIDGEVIEW LED LDRV-SLR-E03-E-7060

**COOPER LIGHTING** 







One-piece, die-cast aluminum housing can be pole or wall-mounted, Optical design creates consistent distribution and scalability, Choice of 12 high-efficiency, patented AccuLED Optics™, Standard in 4000K (+/- 275K) CCT and nominal 70 CRI, Suitable for operation in -40°C to 40°C ambient environments, 120-277V 50/60Hz, 347V 60Hz or 480V 60Hz operation, Proprietary circuit module withstands 10kV of transient line surge, Optional battery pack and bi-level switching, Five-year warranty

## Light output 1 (integrated)



| Lamp type          | LED      | CCT         | 3000 K |
|--------------------|----------|-------------|--------|
| Nominal lamp power | 75.2 W   | CRI         | 75     |
| Total flux         | 8291 lm  | LOR         | 100%   |
| Luminous efficacy  | 110 lm/W | Total power | 7