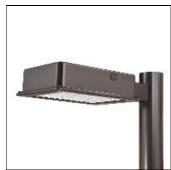

## Product data sheet

RV RIDGEVIEW LED LDRV-SLR-E03-E-7060

**COOPER LIGHTING** 

One-piece, die-cast aluminum housing can be pole or wall-mounted, Optical design creates consistent distribution and scalability, Choice of 12 high-efficiency, patented AccuLED Optics™, Standard in 4000K (+/- 275K) CCT and nominal 70 CRI, Suitable for operation in -40°C to 40°C ambient environments, 120-277V 50/60Hz, 347V 60Hz or 480V 60Hz operation, Proprietary circuit module withstands 10kV of transient line surge, Optional battery pack and bi-level switching, Five-year warranty

Mounting mode

Pole top mounted

Shape and measurements

Length: 2.04 in Width: 12.00 in Height: 0.39 in

Adjustability

Fixed

Electric

System power: 75.2 W