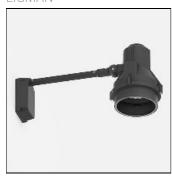

# Product data sheet

MIC 6 BRACKET MOUNTED FLOODLIGHTS MI-50433-N-W40

LIGMAN

- Lamp LED - CRI Ra > 80 - MacAdam Ellipse 3 SDCM - Colour 3000K, 4000K - Die-cast aluminium housing with a chemical chromatised protection before powder coating, ensuring high corrosion resistance - Single cable entry - Through wiring on request - Stainless steel fasteners in grade 316 - Durable silicone rubber gasket - High-efficiency PMMA lens - Clear toughened glass - Integral control gear

### Mounting mode

Wall mounted

### Shape and measurements

Height: 27.95 in Diameter: 10.24 in Weight: 5.8 kg

## Adjustability

Free

### Design

Color of housing: Black, White, Silver gray