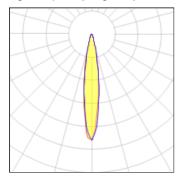

## Light output 1 (integrated)

| Lamp type          | LED      | CCT         | 4032 K |
|--------------------|----------|-------------|--------|
| Nominal lamp power | 52.2 W   | CRI         | 80     |
| Total flux         | 6032 lm  | LOR         | 100%   |
| Luminous efficacy  | 116 lm/W | Total power | 52.2 W |

## Glare protection

Glare protection: UGR < 19