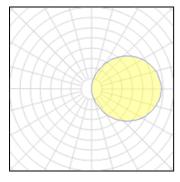

## .

| 12 x LED           |         |             |        |
|--------------------|---------|-------------|--------|
| Nominal lamp power | 1 W     | LOR         | 19%    |
| Lamp flux          | 155 lm  | ULOR        | 9%     |
| Luminous efficacy  | 23 lm/W | Total flux  | 345 lm |
| CCT                | 3000 K  | Total power | 15 W   |
| CRI                | 80      |             |        |
|                    |         |             |        |