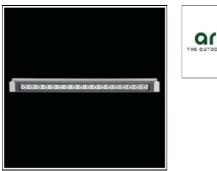

# RENATO LED 10913512

FLOS

Outdoor luminaire for installation on ceiling or wall. Configuration: die-cast aluminium closing ends (EN AB-47100), extruded aluminium body with double layer coating for high resistance to corrosion: chemical conversion coating on the aluminium surface followed by a first layer or epoxy powder and a second finishing layer of polyester powder. Tempered transparent glass with silk screen border. The diffuser is fixed to the aluminium structure through a robotic gluing system. Electrical components are installed on a removable frame accessible by unscrewing the aluminium closing ends.

#### Shape and measurements

Length: 37.60 in Width: 2.56 in Height: 2.76 in