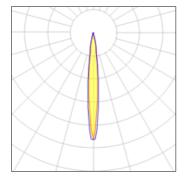

# Light output 1 (integrated)

| Lamp type          | LED     | CCT         | 6000 K |
|--------------------|---------|-------------|--------|
| Nominal lamp power | 24 W    | CRI         | 75     |
| Total flux         | 1549 lm | LOR         | 100%   |
| Luminous efficacy  | 65 lm/W | Total power | 24 W   |