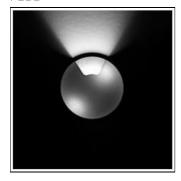

## Product data sheet

SIGMA LED 518042

FLOS

• Recessed light for outdoor installation on wall, ceiling or ground. • Configuration: turned aluminium body (EN AW 6060) with 15 micron anodizing for high resistance to corrosion. Caps and flat frame in 316L stainless steel.

## Light output 1 (integrated)

| Lamp type          | LED    | CCT         | 4000 K |
|--------------------|--------|-------------|--------|
| Nominal lamp power | 3.4 W  | CRI         | 80     |
| Total flux         | 18 lm  | LOR         | 100%   |
| Luminous efficacy  | 5 lm/W | ULOR        | 77%    |
|                    |        | Total power | 3.4 W  |