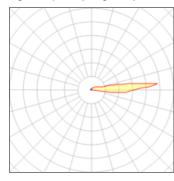

## Light output 1 (integrated)

| Lamp type          | LED    | CCT         | 4000 K |
|--------------------|--------|-------------|--------|
| Nominal lamp power | 3.4 W  | CRI         | 80     |
| Total flux         | 18 lm  | LOR         | 100%   |
| Luminous efficacy  | 5 lm/W | ULOR        | 77%    |
|                    |        | Total power | 3.4 W  |