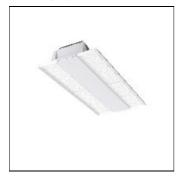

## FLIGHTVITALITY FVWY14K

WHITECROFT

Surface or suspended LED highbay luminaire with extruded aluminium LED housing and clear polycarbonate lens optics. Supplied with first fix bracket and plug connector for easy installation. The LED module is easily replaced without tools for simple future upgrades and replacement ensuring a sustainable lighting solution. Materials and manufacturing facility independently accredited by Cradle to Cradle TM Product Institute - as Whitecroft Lighting FLIGHT VITALITY

4000 K 80 100%

66.9 W

Mounting mode

Pendant

Shape and measurements

Length: 8.98 in Width: 22.95 in Height: 2.94 in

Adjustability

Fixed