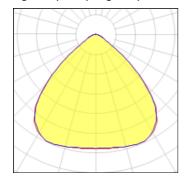

## Light output 1 (integrated)

| Lamp type          |
|--------------------|
| Nominal lamp power |
| Total flux         |
| Luminous efficacy  |

| LED      |
|----------|
| 66.9 W   |
| 11972 lm |
| 179 lm/W |