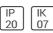

## Product data sheet

## FLIGHTVITALITY FVWY14K

WHITECROFT







Surface or suspended LED highbay luminaire with extruded aluminium LED housing and clear polycarbonate lens optics. Supplied with first fix bracket and plug connector for easy installation. The LED module is easily replaced without tools for simple future upgrades and replacement ensuring a sustainable lighting solution. Materials and manufacturing facility independently accredited by Cradle to Cradle TM Product Institute - as Whitecroft Lighting FLIGHT VITALITY

## Light output 1 (integrated)



| Lamp type          |
|--------------------|
| Nominal lamp power |
| Total flux         |
| Luminous efficacy  |

| LED      |
|----------|
| 66.9 W   |
| 11972 lm |
| 179 lm/W |

4000 K 80 100%

66.9 W

Mounting mode

Pendant

Shape and measurements

Length: 8.98 in Width: 22.95 in Height: 2.