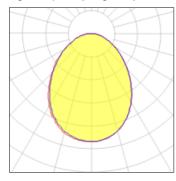

# Light output 1 (integrated)

| Lamp type          | LED      | CCT         | 5181 K |
|--------------------|----------|-------------|--------|
| Nominal lamp power | 123 W    | CRI         | 70     |
| Total flux         | 13240 lm | LOR         | 100%   |
| Luminous efficacy  | 108 lm/W | Total power | 123 W  |