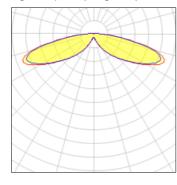

## Light output 1 (integrated)

| Lamp type          | LED      | CCT         | 5700 K |
|--------------------|----------|-------------|--------|
| Nominal lamp power | 21 W     | CRI         | 70     |
| Total flux         | 2753 lm  | LOR         | 100%   |
| Luminous efficacy  | 131 lm/W | ULOR        | 4%     |
|                    |          | Total nower | 21 W   |