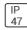

## Product data sheet

LXF/LXT LEXINGTON HID/LED LXF.LXT-PA1-20-760-U-5WQ-TL

COOPER LIGHTING







Aluminum housing, top, and base, Greater than 98% life at 60,000 hours ( $40^{\circ}$ C) (LED), Up to 140 lumens per watt, Lumen packages ranging from 2,000 – 11,000 lumens, Self-aligning pole-top fitter fits 2-3/8" and 3" O.D. tenons, Optional NEMA photocontrol receptacle, Five-year warranty (LED)

## Light output 1 (integrated)



| Lamp type          | LED      | CCT         | 5700 K |
|--------------------|----------|-------------|--------|
| Nominal lamp power | 21 W     | CRI         | 70     |
| Total flux         | 2753 lm  | LOR         | 100%   |
| Luminous efficacy  | 131 lm/W | ULOR        | 4%     |
|                    |          | Total nower | 21 W   |

Mounting mode

Pole top mounted

Shape and measurements

Height: 10.00 in Diameter: 14.00 in

Adjustability

Fixed

Elec