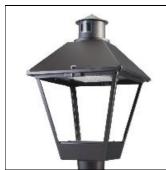

## Product data sheet

LXF/LXT LEXINGTON HID/LED LXF.LXT-PA1-20-760-U-5WQ-TL

COOPER LIGHTING

Aluminum housing, top, and base, Greater than 98% life at 60,000 hours ( $40^{\circ}$ C) (LED), Up to 140 lumens per watt, Lumen packages ranging from 2,000 – 11,000 lumens, Self-aligning pole-top fitter fits 2-3/8" and 3" O.D. tenons, Optional NEMA photocontrol receptacle, Five-year warranty (LED)

Mounting mode

Pole top mounted

Shape and measurements

Height: 10.00 in Diameter: 14.00 in

Adjustability

Fixed

Electric

System power: 21 W