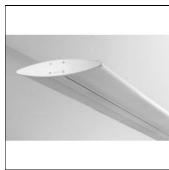

## OCULUS LINEAR LED 590MM 830

BRIGHT SPECIAL LIGHTING

Housing: Extruded aluminium Diffuser: Matt opal cover of extruded PMMA Control Gear: Built-in electronic driver Watt: Max 2x131.2W IP: 40 IK: 05 • LED replacement with tools

#### Mounting mode

Pendant, Ceiling mounted

## Shape and measurements

Length: 12.99 in Width: 24.58 in Height: 2.36 in