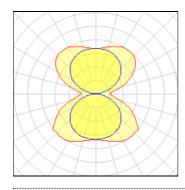

## Light output 1

| I X LED            |          |
|--------------------|----------|
| Nominal lamp power | 33.8 W   |
| Lamp flux          | 3528 lm  |
| Luminous efficacy  | 114 lm/W |
| CCT                | 3114 K   |
| CRI                | 84       |

| LOR         | 100%    |
|-------------|---------|
| ULOR        | 50%     |
| Total flux  | 3528 lm |
| Total power | 31 W    |
|             |         |

| 1 x LED            |          |             |         |
|--------------------|----------|-------------|---------|
| Nominal lamp power | 22.7 W   | LOR         | 100%    |
| Lamp flux          | 2352 lm  | ULOR        | 50%     |
| Luminous efficacy  | 104 lm/W | Total flux  | 2352 lm |
| CCT                | 3114 K   | Total power | 22.6 W  |
| CRI                | 84       |             |         |