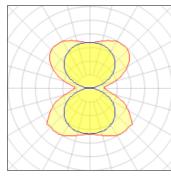

## Light output 1

| I X LED            |          |
|--------------------|----------|
| Nominal lamp power | 33.8 W   |
| Lamp flux          | 3528 lm  |
| Luminous efficacy  | 114 lm/W |
| CCT                | 3114 K   |
| CRI                | 84       |

| LOR         | 100%    |
|-------------|---------|
| ULOR        | 50%     |
| Total flux  | 3528 lm |
| Total power | 31 W    |
|             |         |

| 1 x LED            |          |             |         |
|--------------------|----------|-------------|---------|
| Nominal lamp power | 22.7 W   | LOR         | 100%    |
| Lamp flux          | 2352 lm  | ULOR        | 50%     |
| Luminous efficacy  | 104 lm/W | Total flux  | 2352 lm |
| CCT                | 3114 K   | Total power | 22.6 W  |
| CRI                | 84       |             |         |