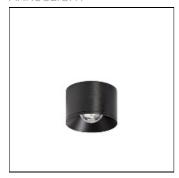

## Product data sheet

PUCK L 3000K NT A2512001NT

ARKOSLIGHT

Puck is a luminary that –for its function, opening angle and luminous flux- manages to embody, in a surface piece, the performance of the classic recessed luminaries with dichroic lamps. Puck is designed to undertake general lighting functions and, moreover, given its ultracompact format, aims to conserve discretion in those places where it is impossible to recess the appliances in the ceiling.

| LOR         | 80%     |
|-------------|---------|
| Total flux  | 1280 lm |
| Total power | 20 W    |
|             |         |

Mounting mode

Ceiling mounted, Wall recessed

Shape and measurements

Length: 3.74 in Width: 3.74 in Height: 2.52 in