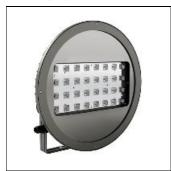

## Product data sheet

SELISE MAXI SEMH24KG

WHITECROFT

IP66 LED surface mounted floodlight with die cast aluminium body, glass visor and asymmetric distribution. Electronic control gear to operate 4000K light engines producing between 9732 - 36009 lumens. Adjustable wall mounting bracket included - as Whitecroft Lighting SELISE MAXI

Mounting mode

Wall mounted

Shape and measurements

Length: 10.24 in Width: 17.72 in Height: 2.36 in

Adjustability

Free

Electric

System power: 202.2 W