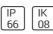

## Product data sheet

SELISE MAXI SEMH24KG

WHITECROFT







IP66 LED surface mounted floodlight with die cast aluminium body, glass visor and asymmetric distribution. Electronic control gear to operate 4000K light engines producing between 9732 - 36009 lumens. Adjustable wall mounting bracket included - as Whitecroft Lighting SELISE MAXI

## Light output 1 (integrated)



| Lamp type          | LED      | CCT         | 4000 K  |
|--------------------|----------|-------------|---------|
| Nominal lamp power | 202.2 W  | CRI         | 80      |
| Total flux         | 19465 lm | LOR         | 100%    |
| Luminous efficacy  | 96 lm/W  | Total power | 202.2 W |

Mounting mode

Wall mounted

Shape and measurements

Length: 10.24 in Width: 17.72 in Height: 2.36 in

Adjustability

Free

Electric

System power: 202.2 W

Protection

IP: 66 IK: 08