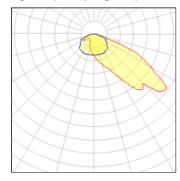

## Product data sheet

SELISE MAXI SEMH24KG

WHITECROFT

IP66 LED surface mounted floodlight with die cast aluminium body, glass visor and asymmetric distribution. Electronic control gear to operate 4000K light engines producing between 9732 - 36009 lumens. Adjustable wall mounting bracket included - as Whitecroft Lighting SELISE MAXI

## Light output 1 (integrated)

| Lamp type          | LED      | CCT         | 4000 K  |
|--------------------|----------|-------------|---------|
| Nominal lamp power | 202.2 W  | CRI         | 80      |
| Total flux         | 19465 lm | LOR         | 100%    |
| Luminous efficacy  | 96 lm/W  | Total power | 202.2 W |