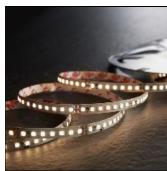

## Product data sheet

LESS IS MORE FLEX PRO 10-3220.1

RZB

Series: Less is more Flex Flexible LED strip on a reel. Installation using 3M heat-conducting adhesive tape. Voltage 24 V. Divisible every 50 mm. 140 LEDs per metre (LED pitch 6, 7mm). Within 3 MacAdam ellipses (3 SDCM). Constant luminous flux and thermal security using IC. Made in EU. Ambient temperature -20° to +55°C. Service life 60,000h L80B10. Dimensions: L 5000, B 8, H 2 Colour Temperature: 2700K Safety Marks: IP 20 CVD