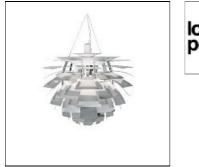

# Product data sheet

PH ARTICHOKE Ø720 POLISHED STAINLESS STEEL LED 2700K 96W 5741110649

LOUIS POULSEN

PH Artichoke Design : Poul Henningsen Concept : The fixture provides 100% glare-free light. The 72 precisely positioned leaves form 12 unique rows of six leaves each. They illuminate the fixture as well as emitting diffused light with a unique pattern. The fixture provides decorative and comfortable lighting. Finish : Copper or stainless steel, brushed and coated. White, wet painted. Material : Leaves: Punched copper, laser cut stainless steel or punched steel. Top shade: White, spun steel. Frame: High lustre chrome plated, laser cut steel. Suspension: High lustre chrome plated, spun aluminium. Mounting : Suspension type: Cable 3x0,75mm<sup>2</sup> & wire. Canopy: Yes. Cable length: 4m. Class : Ingress protection IP20. Electric shock protection I w. ground. Weight : Max. 22.5kg.

## Mounting mode

Pendant

Shape and measurements

Height: 25.59 in Diameter: 28.35 in