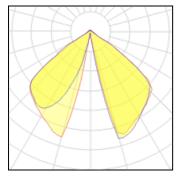

#### Light output 1 (integrated)

| Lamp type          | LED     | CCT         | 3000 K |
|--------------------|---------|-------------|--------|
| Nominal lamp power | 60 W    | CRI         | 83     |
| Total flux         | 4735 lm | LOR         | 100%   |
| Luminous efficacy  | 79 lm/W | ULOR        | 4%     |
|                    |         | Total power | 60 W   |