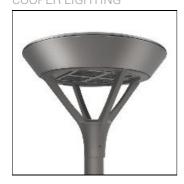

## Product data sheet

PMM MESA PMM-SA2D-740-U-SLL COOPER LIGHTING

Die-cast aluminum housing and door, Lumens packages ranging from 3,000 - 29,000 lumens, Choice of 13 high-efficiency, patented AccuLED Optics™, Base casting slip fits over a standard 3" O.D. tenon, Wall, single and dual-mount configurations available, 10kV/10vkA surge protection standard, LED fixture features a five-year warranty