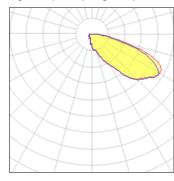

## Light output 1 (integrated)

| Lamp type          | LED      | CCT         | 4000 K |
|--------------------|----------|-------------|--------|
| Nominal lamp power | 129 W    | CRI         | 70     |
| Total flux         | 11554 lm | LOR         | 100%   |
| Luminous efficacy  | 90 lm/W  | Total power | 129 W  |