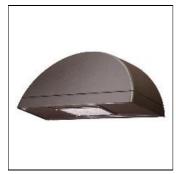

## Product data sheet

ISW IMPACT ELITE WEDGE ISW-SA1A-722-U-SL4-HSS

**COOPER LIGHTING** 

Choice of 10 high efficiency, patented AccuLED Optics™, Lumen packages range from 2,459 − 8,123 (20W − 66W), Available in 2200K, 2700K, 3000K, 3500K, 4000K, 5000K or 5700K CCT, Greater than 90% lumen maintenance at 60,000 hours, Wireless controls and monitoring options available, IP66 enclosure rating, Five-year warranty, Hook-N-Lock mounting standard for quick installation

Mounting mode

Pole top mounted

Shape and measurements

Height: 0.39 in Diameter: 6.00 in

Adjustability

Fixed

Electric

System power: 20.1 W