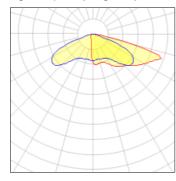

## Light output 1 (integrated)

| Lamp type          | LED     | CCT         | 2200 K |
|--------------------|---------|-------------|--------|
| Nominal lamp power | 20.1 W  | CRI         | 70     |
| Total flux         | 1645 lm | LOR         | 100%   |
| Luminous efficacy  | 82 lm/W | Total power | 20.1 W |