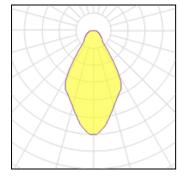

# Light output 1 (integrated)

| Lamp type          | LED     | CCT         | 3000 K |
|--------------------|---------|-------------|--------|
| Nominal lamp power | 6.2 W   | CRI         | 85     |
| Total flux         | 614 lm  | LOR         | 100%   |
| Luminous efficacy  | 99 lm/W | Total power | 6.2 W  |