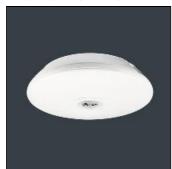

## Product data sheet

FIREFLY SURFACE ROUND BODY - CORRIDOR - 3W - STANDARD EMERGENCY EFF20001

THORLUX LIGHTING

Emergency luminaire for surface mounting with Corridor lens

Mounting mode

Ceiling mounted

Shape and measurements

Height: 2.28 in Diameter: 8.03 in

Adjustability

Fixed

Electric

System power: 3 W