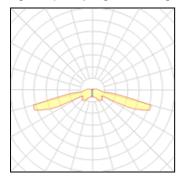

## Light output 1 (integrated, emergency)

| Lamp type          | LED     | CCT         | 4000 K |
|--------------------|---------|-------------|--------|
| Nominal lamp power | 3 W     | CRI         | 80     |
| Total flux         | 235 lm  | LOR         | 100%   |
| Luminous efficacy  | 78 lm/W | ULOR        | 6%     |
|                    |         | Total power | 3 W    |