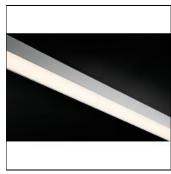

# Product data sheet

SLD35 LEDSTRIP 1000LM/M 3000K 24V GE 0.1M 93460005+93000541

MODULAR

Narrow light line Light lines make fantastic architectural features. Our SLD family offers a wide variety of widths of which SLD35 is the second narrowest. Available in ceiling-mounted, suspended and recessed versions. An IP44 version allows you to extend your light lines into the outdoors or the bathroom.