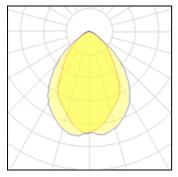

#### Light output 1

### 1 x High pressure sodium vapour lamp

IP 00

| Nominal lamp power | 400 W    | Socket      | E40      |
|--------------------|----------|-------------|----------|
| Lamp flux          | 47000 lm | LOR         | 58%      |
| Luminous efficacy  | 69 lm/W  | Total flux  | 27453 lm |
| CCT                | 2000 K   | Total power | 398 W    |
| CRI                | 25       |             |          |