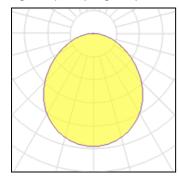

## Light output 1 (integrated)

| Lamp type          | LED     | CCT         | 4000 K |
|--------------------|---------|-------------|--------|
| Nominal lamp power | 8 W     | CRI         | 80     |
| Total flux         | 550 lm  | LOR         | 100%   |
| Luminous efficacy  | 69 lm/W | Total power | 8 W    |