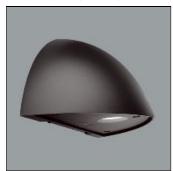

## Product data sheet

REALTA MICRO - 6W - MAINTAINED - AUTOTEST EMERGENCY - 4000K (MAINS ONLY) TRL16607

THORLUX LIGHTING

Stylish IP66 wall mounted luminaires. Die-cast aluminium body with injection moulded UV stabilised polycarbonate cover. 3W and 6W LED versions. Applications: Schools, hospitals, retail and other commercial environments. Final exit door illumination. Complements its larger brother the Realta. AutoTest Version.

Mounting mode

Wall mounted

Shape and measurements

Length: 10.24 in Width: 5.12 in Height: 5.39 in

Adjustability

Fixed

Electric

System power: 8 W