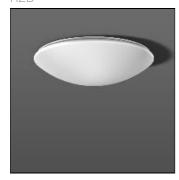

## Product data sheet

FLAT POLYMERO 311526.002.7

RZB

Series: FLAT POLYMERO Decorative round surface-mounted luminaire. Base: metal, powder-coated. Diffuser made of non-yellowing plastic (PMMA), opal. Diffuser fastening: patented push system. Suitable for ceiling mounting, wall (surface). Colour: white Diameter D: 620 mm

Height H: 160 mm Lamp: LED Socket: without socket Colour temperature: 3000K Colour rendering index (CRI):80 System power 1: 24 W Rated luminous flux 1: 2600 lm Luminous efficiency: 108 lm/W Control gear: Regulated power supply Protection class: I Type of protection: IP 40

Mounting mode

Ceiling mounted

Shape and measurements

Height: 6.30 in Diameter: 24.41 in

Adjustability

Fixed

Electric

System power: 24 W